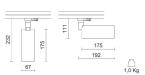

### Weight and dimension

Length (mm) 175 Height (mm) 232 Diameter (mm) 67 Weight (Kg) 1