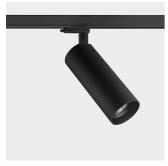

# Perfetto Compact LKM Cut-Phase 18W 2700K CRI85

29°

Design:

**IP 20** 

| Product Code | Color |
|--------------|-------|
|              |       |

751-1613CXMD-16 Black

### **General specifications**

Lamp description

Track lights Product type Mounting type LKM 3-phase track

Indoor/Outdoor light Indoor

Description Spotlight for LKM 3-phase electrified tracks with Cut-Phase power supply, specially developed for high efficiency COB LEDs. Optical devices for better visual comfort are